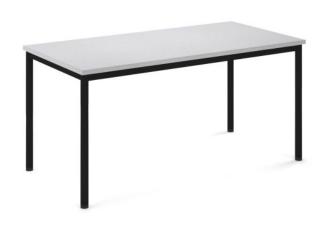

## General Purpose Commercial Table - Fixed Height

## **SPECIFICATIONS**

| Specification     | Details                                                            |
|-------------------|--------------------------------------------------------------------|
| Size Options (mm) | Offered in a large range of size options as shown.                 |
| Height Options    | Fixed Height 720h or 900h                                          |
| Materials         | 25mm Melamine E0 Board, Powder-Coat Steel Welded Frame             |
| Colour Options    | Available in a wide range of made-to-order board colours as shown. |

## **FEATURES**

Commercial grade top for enhanced strength and longevity
Available in multiple sizes
Strong, durable powder coated steel frame

Strong, durable powder-coated steel frame Fixed height options: 720mm or 900mm Easy to clean with customisable colours