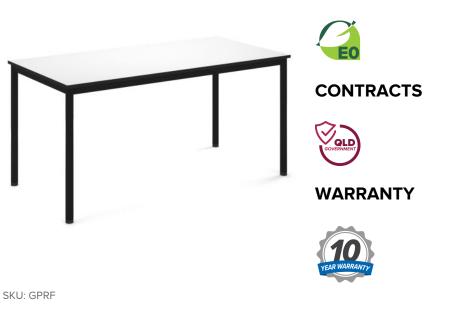

## **General Purpose Table - Fixed Height**

CERTIFICATIONS

Provider

Furniture

SERVICE

## **SPECIFICATIONS**

| SPECIFICATIONS BEST PRICES |                                                                                   |
|----------------------------|-----------------------------------------------------------------------------------|
| Specification              | Details                                                                           |
|                            | 720/900H x 600W x 600D                                                            |
|                            | 720/900H x 1200W x 600D                                                           |
| Size Options               | 720/900H x 1500W x 600D                                                           |
| (mm)                       | 720/900H x 1500W x 750D                                                           |
|                            | 720/900H x 1800W x 750D                                                           |
|                            | 720/900H x 1800W x 900D                                                           |
| Height Options             | 720h or 900h                                                                      |
| Materials                  | 18mm Melamine E0 Board                                                            |
|                            | Powder-Coat Steel Welded Frame                                                    |
| Colour Options             | Available in a selection of stocked boards, it is also offered in a wide range of |
|                            | made-to-order board colours, as shown.                                            |

## **FEATURES**

Available in multiple sizes Strong, durable powder-coated steel frame Value-driven fixed height options: 720mm or 900mm Easy to clean with customisable colours

Contact your local BFX Consultant, click here or scan to view colours & options >