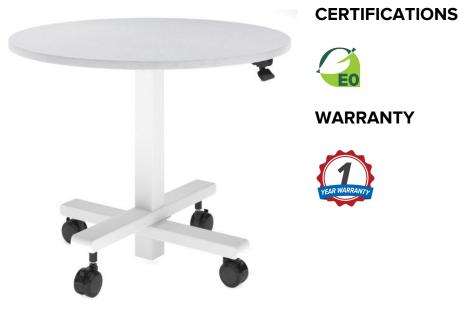

## **Boost Plus Adjustable Height Table**

SKU: BPAT

## SPECIFICATIONS

| Specification           | Details                                                  |
|-------------------------|----------------------------------------------------------|
| Dimensions (mm)         | Available in two tabletop sizes: 900 and 1200dia         |
| Table height adjustment | 720-1115h                                                |
| Gas lift height range   | 395mm                                                    |
| Colours                 | Clearance in selected colours while stocks last as shown |

## FEATURES

Adjustable height via a gas lift mechanism accommodates various educational activities A sturdy, fully-welded powder-coated steel frame ensures lasting durability Available in two sizes - suitable for different group sizes and classroom needs Features heavy-duty lockable castors for easy mobility across learning spaces