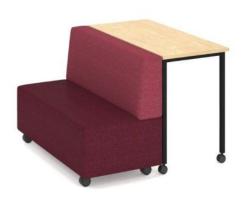

# SIZE (Millimetres)

1 x Showtime Straight Ottoman (High Back) 1300w x 650d x 900h?? 1 x?? Straight Outer Table (High) 1300w x 600d x 900h

Optional Extras (as illustrated however not included in price shown);

#### **COLOURS**

Available in Raw Birchply table and three fabric setting colour choices as shown;
Beachcomber Aqua and Beachcomber Cobalt
Beachcomber Kiwi and Beachcomber Forest
Beachcomber Magenta and Beachcomber Orchid

## **FEATURES**

High density foam

Heavy duty locking castors

Angled back for comfort & support

Create engaging & easily adaptable settings

Environmentally friendly FO board ensures classrooms are free from toxins