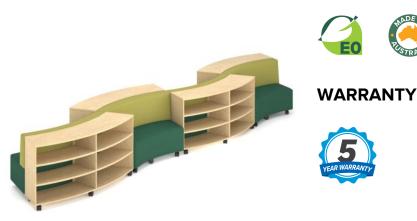

## **Showtime Broadway Mobile Lounge** Setting

Provider

Furniture

## CERTIFICATIONS

SKU: SHOB

| SPECIFICATIONS     |                                                                                                                                                                                                                                                                 |
|--------------------|-----------------------------------------------------------------------------------------------------------------------------------------------------------------------------------------------------------------------------------------------------------------|
| Specification      | Details                                                                                                                                                                                                                                                         |
| Components<br>(mm) | 4 x Showtime Large Curve Ottoman (High Back) - 1109/1607w x<br>650d x 900h<br>4 x In Curve Outer Bookcases - 1607/1952w x 450d x 900h                                                                                                                           |
| Colours            | <ul> <li>Available in Raw Birchply bookcases and three fabric setting colour choices as shown:</li> <li>Beachcomber Aqua and Beachcomber Cobalt</li> <li>Beachcomber Kiwi and Beachcomber Forest</li> <li>Beachcomber Magenta and Beachcomber Orchid</li> </ul> |
| Mobility           | Heavy-Duty Lockable Castors                                                                                                                                                                                                                                     |
| Collection         | Showtime                                                                                                                                                                                                                                                        |

## **FEATURES**

4 x Showtime Large Curve Ottoman (High Back) 4 x In Curve Outer Bookcases Curved seating with integrated storage for up to 10 students Bookcase integration offers ample storage for resources Enhances collaborative and interactive learning environments