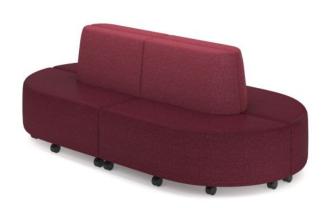

# **Showtime Marquis Mobile Lounge Setting**

## **SIZE (Millimetres)**

 $2 \times Left Hand Side Showtime Straight with Radius End Mobile Ottoman 1300w x 650d x 900h - High Back <math>2 \times Right Hand Side Showtime Straight with Radius End Mobile Ottoman 1300w x 650d x 900h - High Back$ 

# **FEATURES**

High density foam
Heavy duty locking castors
Angled back for comfort & support
Create engaging & easily adaptable settings