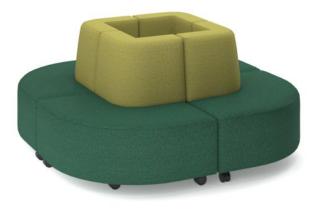

# **Showtime Tivoli Mobile Lounge Setting**

# **SPECIFICATIONS**

**SIZE (Millimetres)** 

 $4 \times Showtime Square Corner Ottoman with Back - Out Curve Mobile Lounge (High Back) - <math>424/1344w \times 650d \times 900h$ 

## **FEATURES**

High density foam
Heavy duty locking castors
Angled back for comfort & support
Create engaging & easily adaptable settings

Contact your local BFX Consultant, click here or scan to view colours & options >