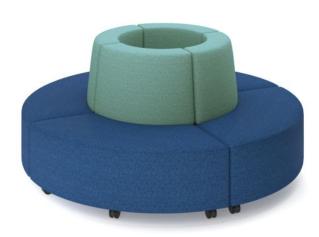

## Showtime Majestic Mobile Lounge Setting

SKU: SHOM

## **SPECIFICATIONS**

**SIZE (Millimetres)** 

 $4 \times \text{Showtime Round Corner Ottoman with Back}$  - Out Curve Mobile Lounge (High Back) -  $424/1344 \text{w} \times 650 \text{d} \times 900 \text{h}$ 

## **COLOURS**

Available in 3 setting colour choices;
Beachcomber Aqua and Beachcomber Cobalt
Beachcomber Kiwi and Beachcomber Forest
Beachcomber Magenta and Beachcomber Orchid

??

## **FEATURES**

High density foam
Heavy duty locking castors
Angled back for comfort & support
Create engaging & easily adaptable settings

Contact your local BFX Consultant, click here or scan to view colours & options >