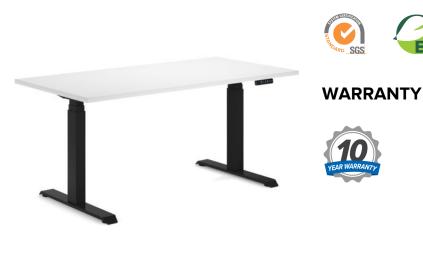

## Ascendo Plus Single Sided Electronic Height Adjustable Sit Stand Desk -

Herst SERVICE

Provider

Furniture

QUALITY BEST PRICES

EST

Offers a spacious 900mm deep tabletop for expansive workspace and enhanced productivity Twin motor system ensures quick and quiet height adjustments with a 140kg lift capacity Intuitive control panel includes three pre-set memory positions for easy height customisation Equipped with anti-collision and anti-tilt to ensure secure adjustments