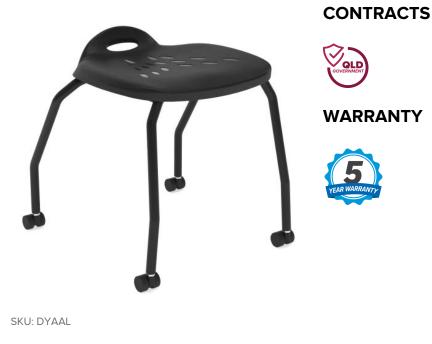

## Dynami Apex 4 Point Student Chair -Low Back

Australia's BEFR Provider Furniture Provider States States

## **SPECIFICATIONS**

| Specification                        | Details                                                                                                                               |
|--------------------------------------|---------------------------------------------------------------------------------------------------------------------------------------|
| Dimensions (mm)                      | Overall - 510h x 475w x 515d                                                                                                          |
| Seat Height (mm)                     | 460 - The recommended student height is 155 - 200cm                                                                                   |
| Frame                                | Powder coated Black Steel legs with smooth roller castors                                                                             |
| Colours                              | Stock colours and a range of Premium Australian-made colours are available with a minimum quantity of 300+ per chair colour and size. |
| Weight Capacity                      | Tested to 135kg                                                                                                                       |
| Optional Extras (Sold<br>Separately) | Dynami Seat Pad Add-on - Low Back                                                                                                     |

## FEATURES

Smooth-rolling castors for easy mobility Low back design promotes movement and saves space Versatile 3-way seating encourages student agency Durable high-impact polypropylene construction, tested to 135kg Optional Dynami Seat Pad Add-On - Low Back available