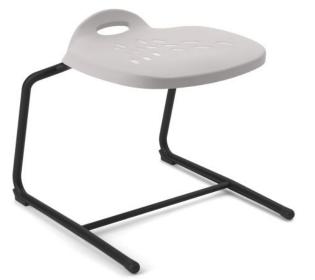

## **Dynami Sled Base Student Chair - Low** Back

Provider

WARRANTY

SKU: DYACL

## **SPECIFICATIONS**

| Specification         | Details                                                                    |
|-----------------------|----------------------------------------------------------------------------|
| Dimensions            | Size 4 - 420 seat height / 465H x 480W x 520D                              |
|                       | Size 5 - 460 seat height / 505H x 485W x 555D                              |
| Frame                 | Black powder-coated steel frame with rear glides                           |
| Colours               | Stock colours and a range of Premium Australian-made colours are available |
|                       | with a minimum quantity of 300+ per chair colour and size.                 |
| Weight Capacity       | Tested to 135kg                                                            |
| Optional Extras (Sold | Dynami Seat Pad Add-on - Low Back                                          |
| Separately)           |                                                                            |

## **FEATURES**

Anti-rock stability with rear glides for safety Versatile 3-way seating promotes student agency Fully recyclable shell and frame for sustainability UV-stabilised shell for all learning environments Optional Dynami Seat Pad Add-On - Low Back available