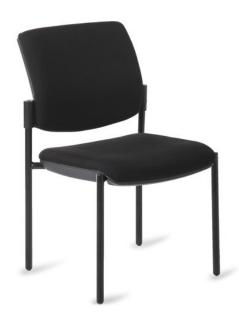

## **Noll Visitor Chair - Clearance**

## **SPECIFICATIONS**

SIZE (Millimeters) 500w x 630d Back height - 830 Seat height - 460

COLOUR

Clearance in black fabric with or without arms.

## **FEATURES**

Clearance item while stocks last
Padded contoured seat and back for added comfort & support
4 point black powdercoated steel frame reinforces the chair's base
Stackable allowing for easy storage when not in use
Designed for long term impact seating
Generous seat size
Simplistic style complements both commercial & education environments