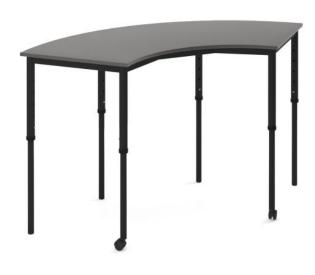

## **SmarTable Crew Single Sit Stand Table**

Provider

Furniture

OUALITY . BEST PRICES

## SPECIFICATIONS

| Specification          | Details                                                          |
|------------------------|------------------------------------------------------------------|
| Dimensions (mm)        | 700-940h x 1700W x 600D                                          |
| Height Adjustment (mm) | Adjusts to heights: 700, 760, 820, 880, 940mm, no tools required |
| Tabletop               | 18mm thick E0 board                                              |
| Colours                | Stock colours as shown and a range of made-to-order boards       |
| Frame                  | Fully welded powder-coated black steel frame                     |

## **FEATURES**

Modular design allows for flexible classroom configurations Seamlessly adjusts from sitting to standing desk heights Sturdy, fully welded steel frame supports heavy loads Can be combined to create a freeform wave design Mobile with heavy-duty castors for easy movement