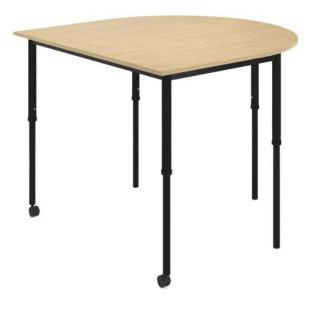

# SmarTable Clique D-End Height Adjustable Sit Stand School Table

# **SPECIFICATIONS**

| Specification          | Details                                                          |
|------------------------|------------------------------------------------------------------|
| Dimensions (mm)        | Adjustable from 700h to 940h x 1200w x 1200d                     |
| Height Adjustment (mm) | Adjusts to heights: 700, 760, 820, 880, 940mm, no tools required |
| Tabletop               | 18mm thick E0 board                                              |
| Colours                | Stock colours as shown and a range of made-to-order boards       |
| Frame                  | Fully welded powder-coated black steel frame                     |

# **FEATURES**

Seamlessly adjusts from sitting to??standing desk??heights
Clique design enables endless configurations
Wide curved tabletop accommodates multiple students
Easily height adjustable by students
Mobile with heavy-duty castors for easy movement
Sturdy, fully welded steel frame supports heavy loads