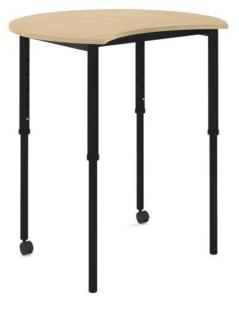

# SmarTable Carve Height Adjustable Sit Stand Student Table

## **SPECIFICATIONS**

| Specification          | Details                                                                |
|------------------------|------------------------------------------------------------------------|
| Dimensions (mm)        | 700-940h x 900dia                                                      |
| Height Adjustment (mm) | Adjusts to 5 heights: 700, 760, 820, 880, and 940mm, no tools required |
| Tabletop               | 18mm thick E0 board                                                    |
| Colours                | Stock colours as shown and a range of made-to-order boards             |
| Frame                  | Fully welded powder-coated black steel frame                           |

#### **FEATURES**

Seamlessly adjusts from sitting to <u>standing desk</u> heights
Carve shape optimizes space and fits like puzzle pieces
Sturdy, fully welded steel frame supports heavy loads
Mobile with heavy-duty castors for easy movement
Creates visually appealing, stimulating learning environments