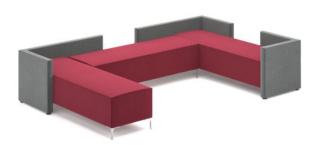

# **Grassi Ottoman Setting**

### **SIZE (Millimeters)**

3x 1800 wide Grassi Ottomans - 450h x 1800w x 600d 2x Grassi Long Arms - 1300 x 700 x 750h 1x Grassi Short Arm - 700 x 700 x 750h Overall - 480h x 3250w x 2000d