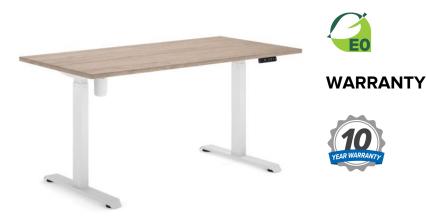

### **SPECIFICATIONS**

**SIZE (Millimeters)** Stocked in three desk top sizes as standard, including: 725-1175H x 1200W x 750D 725-1175H x 1500W x 750D 725-1175H x 1800W x 750D

#### COLOURS

The table top is available in BFX Select Commercial Board Range, including Rural Oak, Polar White, Zincworks, New Graphite and White Gloss (black edging) E0 board colours. Also available in a wide range of made-to-order board colours as shown. The desk frame is stocked in powdercoat white.??

## FEATURES

Introductory style single motor ??? 2 stage motorised legs Offering 80kg weight loading capacity Smooth and silent adjustment Three (3) pre-set memory postures Anti-collision and anti-tilt safety features Available in powdercoat white frame Desk upgrades include; Cable Trays and Cable Snakes to manage power and data cords to keep your workspace safe and tidy; Modesty panels; Portable Battery Packs allow desk mobility;?? Bluetooth Remote Controller (iSO and