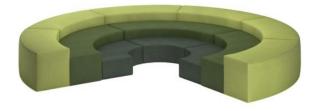

#### **SIZE (Millimeters)**

Overall - 600h x 4592w x 1800d - consists of; 3x Grandstand Inner Ottoman - 300h x 1550w x 600d 3x Grandstand Middle Ottoman - 450h x 2400w x 600d 6x Grandstand Outer Ottomans - 600h x 1757w x 600d

#### **COLOURS**

Grandstand Ottoman Complete Setting is offered in three colour choices - Ocean, Forest and Desert as shown.

Also Made to Order in a wide range of fabric or vinyl selections (250+ choices) to suit your individual preferences.?? Contact your local BFX Sales Consultant to discuss your needs.