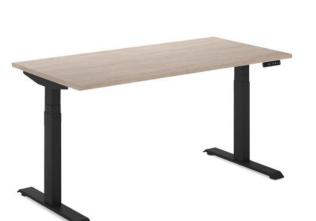

# Ascendo Plus Single Sided Electronic Sit Stand Desk - 750mm Deep

### **SPECIFICATIONS**

| Specification        | Details                                                                 |
|----------------------|-------------------------------------------------------------------------|
| Dimensions (mm)      | Stocked in three desk top sizes:                                        |
|                      | 635-1285H x 1200W x 750D                                                |
|                      | 635-1285H x 1500W x 750D                                                |
|                      | 635-1285H x 1800W x 750D                                                |
|                      | Custom sizes available. Contact your local BFX Furniture Consultant for |
|                      |                                                                         |
|                      | tailored needs.                                                         |
| Height Adjustability | Twin motor ??? 3 stage motorised legs                                   |
|                      | Smooth and silent adjustment at 38mm per second                         |
|                      | 3 pre-set memory postures                                               |
|                      | Anti-collision and anti-tilt safety features                            |
| Lift Capacity        | 140kg weight loading capacity                                           |
| Colours              | Tabletop: Made to order in a range of BFX Board colour options.         |
|                      | Frame: Stocked in powder-coat steel White and Black colour choices.     |
| Optional Desk        | Cable Trays and Cable Snakes for power and data management              |
|                      | Modesty panels                                                          |

The twin motor system allows quick and quiet height adjustments with a 140kg lift capacity
The intuitive control panel features three pre-set memory positions for effortless height customisation
Equipped with safety features, including anti-collision and anti-tilt, to ensure secure adjustments
Available in various modern desktop sizes and colours, with a durable powder-coat steel frame