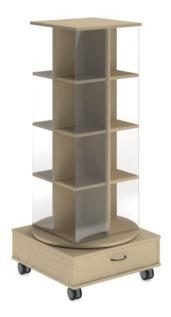

## **SIZE (Millimetres)**

Top section: 495W x 495D

Base: 660W x 660D

Total height: 1575H inc castors

Made to Order

#### **FEATURES**

Wide range of education board colours to create a calming learning space or choose from the large range of boards to brighten your library

4-sided display unit offering 4 generous shelves per side (total of 16 book shelves)

Locking castors allow the unit to be moved around and locked into place

Handy drawer for additional storage needs

Constructed from EO board, a medium density fibreboard that is sustainable and reduces GHD emissions ensuring the air quality is safe and free of toxins