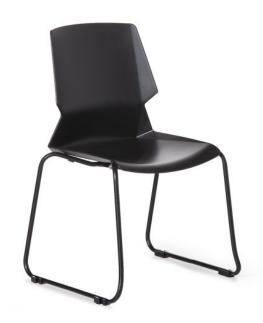

# Whitby Sled Chair - Jet Black

## **SPECIFICATIONS**

| Specification   | Details                                                        |
|-----------------|----------------------------------------------------------------|
| Dimensions (mm) | 860H x 580W x 520D??                                           |
|                 | Seat Height - 480H                                             |
| Material        | Polypropylene seat and back                                    |
|                 | Powder-coated steel frame with linking mechanism               |
| Colour Options  | Available in Jet Black with matching powder-coated steel frame |

### **FEATURES**

Durable, lightweight polypropylene seat and back?? Ergonomically shaped for improved comfort and support UV-stabilised design suitable for both indoor and outdoor use Modern style ideal for offices, schools, staff lounges, and libraries