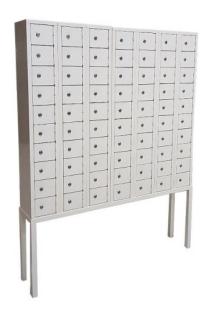

# **Micro Locker**

# SIZE (Millimetres)

1050H x 165W x 200D per 10 tier unit Compartment size: 100W x 80H x 175D Opening: 100W x 80H

## **FEATURES**

Available from 10 to 50 door units
Wall mountable or free standing
Secure single point lock mechanism
Durable powder coat finish
Key lock, provision for padlock, mecha

Key lock, provision for padlock, mechanical or digital combination lock options available 100% Australian made

Manufactured using 100% recyclable steel with up to 10% recycled materials Made to order

Contact your local BFX Consultant, click here or scan to view colours & options >