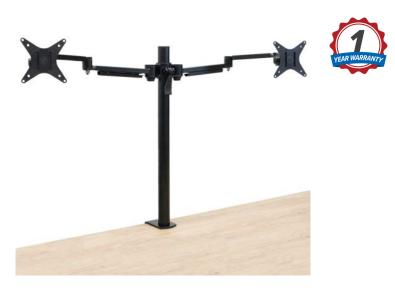

# **Saturn Monitor Arms**

Provider

Furniture

OUALITY · BEST PRICE

SKU: KEL

#### SIZE (Millimetres) / CAPACITY

560mm post Length. Load weight capacity up to 10 kg per arm Fits tabletop thickness 15 to 35mm Supports up to 30" monitor screen Compliant with VESA 100/75mm mount plate

## FEATURES

Includes both clamp and bolt-through mount options Cable management routes cables under the arm Quick-release lever for easy height adjustment Advanced swivel mechanism to enable side-to-side rotation and backwards to forwards screen tilt Made of durable solid steel