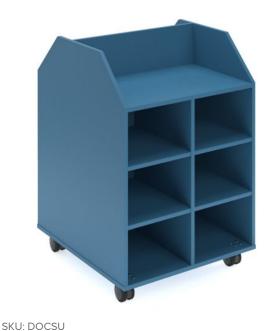

#### SPECIFICATIONS

**SIZE (Millimeters)** 1025h x 704w x 755d

## FEATURES

Double sided unit

Features six open compartments ideal for stash storage trays or as open storage shelves.??

Store a wide range of classroom resources

Offers a useful 45?? degree angle display shelf designed for teachers to present lessons in the classroom Dock Range is solid and extremely sturdy