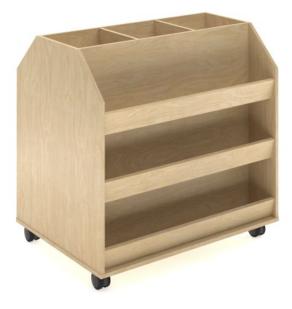

#### **SPECIFICATIONS**

**SIZE (Millimetres)** 1025h x 1040w x 755d

## FEATURES

Double sided unit with book or display shelving on the sides and?? three storage compartments on top?? Store a wide range of classroom resources

Dock Range is solid and extremely sturdy

Constructed from EO Board, a medium density fibreboard that???s sustainable and ensures the air quality in classrooms is safe from toxins

We carry a range of??<u>D</u>ock Modular Storage units including Booth Seat, Display and Store Unit, Craft and Store Unit, Store Unit, D-End Storage Unit, D-End Ottoman Unit and Teacher Unit for you to create the ulimate "Dock" storage hub.??