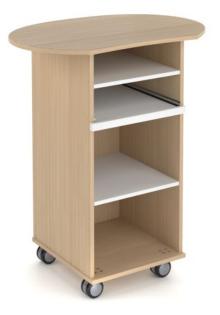

# **Kaboodle Teacher Station with Shelves**

### **SPECIFICATIONS**

| Dimensions<br>(mm)       | 1050h x 900w x 600d                                                                                                                                                                                                                                         |
|--------------------------|-------------------------------------------------------------------------------------------------------------------------------------------------------------------------------------------------------------------------------------------------------------|
| Mobility                 | Heavy-duty lockable castors                                                                                                                                                                                                                                 |
| Station<br>Configuration | 1 x Height Adjustable Shelf<br>1 x Fixed Shelf<br>1 x Pull-out laptop shelf<br>Lockable drawers<br>EO Board                                                                                                                                                 |
| Colours                  | Made to Order - choose from a great range of on-trend E0 quality colour options.??  Mix and match vibrant colours or create a contemporary colour palette in earthier shades. Talk to one of our expert BFX Sales Consultants to discuss your requirements. |
| Optional<br>Upgrades     | Whiteboard "writable" front and/or top.                                                                                                                                                                                                                     |
| Range                    | Belongs to the Kaboodle Range, which includes mobile and compact lecture stations.  A clever alternative to teaching from a traditional teacher's desk. Includes Teacher  Station, Teacher Station with Hinged Door, and Teacher Station with Shelves.      |