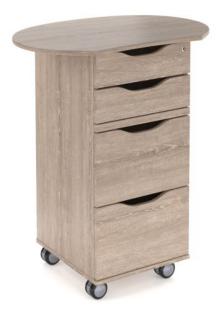

# **Kaboodle Teacher Station**

SKU: KBO

#### SPECIFICATIONS

| Dimensions<br>(mm) | 1050h x 900w x 600d                                                                   |
|--------------------|---------------------------------------------------------------------------------------|
| Mobility           | Heavy-duty lockable castors                                                           |
|                    | 2 x Personal (pen) drawer                                                             |
|                    | 2 x Storage drawers                                                                   |
| Station            | 2 x File drawers                                                                      |
| Configuration      | 1 x Pull-out laptop shelf                                                             |
|                    | Lockable drawers                                                                      |
|                    | E0 Board                                                                              |
|                    | Made to Order - choose from a great range of on-trend EO quality colour options.      |
| Colours            | Mix and match vibrant colours or create a contemporary colour palette in earthier     |
|                    | shades. Talk to one of our expert BFX Sales Consultants to discuss your requirements. |
| Optional           | Whiteboard "writable" front and/or top                                                |
| Upgrades           |                                                                                       |
|                    | Belongs to the Kaboodle Range, which includes mobile and compact lecture stations.    |
|                    | A clever alternative to teaching from a traditional teacher's desk. Includes Teacher  |
|                    | Station Teacher Station with Hinged Door and Teacher Station with Shelves             |

Mobile lectern design enhances classroom mobility and interaction

Compact yet ample storage options, including lockable drawers and a pull-out laptop shelf Optional writable whiteboard front and/or top, perfect for notes and collaborative drawings Made locally in Yandina, showcasing exceptional Australian craftsmanship