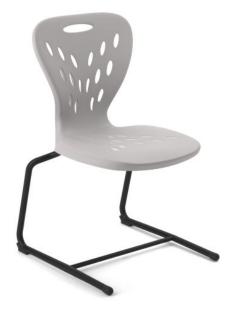

# Dynami Sled Base Student Chair - High Back

# **SPECIFICATIONS**

| Specification        | Details                                                                    |
|----------------------|----------------------------------------------------------------------------|
| Dimensions           | Size 1 - 300 seat height / 595h x 410w x 430d                              |
|                      | Size 2 - 340 seat height / 635h x 410w x 425d                              |
|                      | Size 3 - 380 seat height / 675h x 410w x 465d                              |
|                      | Size 4 - 420 seat height / 800h x 485w x 525d                              |
|                      | Size 5 - 460 seat height / 810h x 485w x 535d                              |
| Frame                | Black powder-coated steel frame with rear glides                           |
| Colours              | Stock colours and a range of Premium Australian-made colours are available |
|                      | with a minimum quantity of 300+ per chair colour and size.                 |
| Weight Capacity      | Tested to 135kg                                                            |
| Optional Extra (Sold | Dynami Large Shell Seat Pad Add-on - compatible with Size 4 and 5 only     |
| Separately)          |                                                                            |

# **FEATURES**

Versatile 3-way seating encourages student agency ?? Anti-rock stability with rear glides for added safety Fully recyclable shell & frame for sustainability ??

....

Contact your local BFX Consultant, click here or scan to view colours & options >