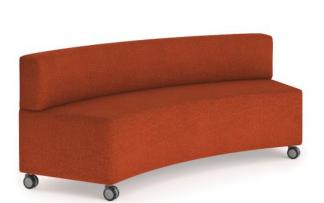

#### **SPECIFICATIONS**

**SIZE (Millimetres)** 

750H X 1975W X 610D

#### **COLOURS**

The lounge can be upholstered in a wide range of made to order colours and fabrics. Contact a BFX Consultant today to choose your swatches.

### **FEATURES**

Locking castors allow the lounge to be moved around the space then locked securely in place Connect multiple lounges together to create fun configurations for learning High-density foam seat \* back provide great comfort & support Lounge can be upholstered in a wide range of colours & fabrics to suit your styling needs