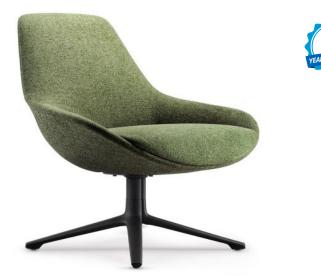

## Lutie Club Lounge Chair

WARRANTY

SKU: FNX4510

## **SPECIFICATIONS**

| Specification             | Details                                               |
|---------------------------|-------------------------------------------------------|
| Dimensions (mm)           | Overall: 760h x 755w x 730d                           |
|                           | Back height: 335                                      |
|                           | Seat: 425h x 570w x 515d                              |
| Materials                 | Moulded foam seat and backrest with steel inner frame |
|                           | Solid steel 4-leg leaf base finished in Black         |
|                           | Upholstered in OTE Fabrics - Lena - 353 (Olive)       |
| Colours                   | Upholstered in Olive fabric                           |
| Active Load Capacity (kg) | 135                                                   |

## FEATURES

Moulded foam seat and backrest provide lasting comfort Sturdy steel inner frame enhances durability and support 4-leg leaf base offers stability with a sleek Black powder-coated finish 570mm wide seat accommodates various seating postures Ideal for reception, meeting, and breakout spaces