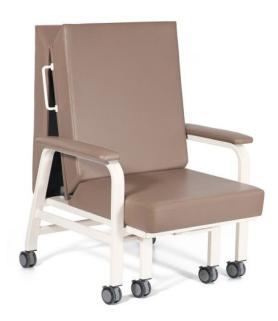

# **SIZE (Millimetres)**

Size when in Bed configuration (flat position) is  $2000L \times 600w$ . Size when in Seat configuration (upright) is seat width  $600w \times 800w$  seat height 450h.

#### **COLOURS**??

Upholstered in a wide range of quality vinyls from the Warwick Charisma Range.?? White powdercoat steel frame.

### **FEATURES**

6x locking castors for mobility
Change from chair to bed
Upholstered in quality Warwick Charisma vinyl
Space saving small footprint for tight spaces
Dust reducing slimline oval suport ledges
Dual density foam for user comfort and support
Comes assembled
Ideal for patient rooms
Durable reinforced steel frame