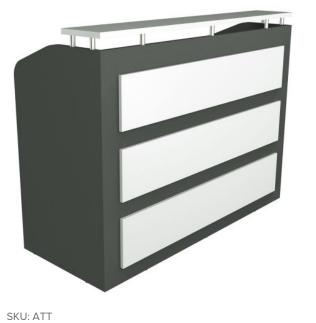

## **Attract Reception Desk**

WARRANTY

Eye-catching design enhances reception areas with a professional business image Available in four sizes to suit different spaces and layouts

25mm board construction ensures durability and long-lasting performance

Decorative melamine panels and chrome tube supports add a modern style

720mm counter height provides comfortable desk-level access for staff and visitors

Contact your local BFX Consultant, <u>click here</u> or scan to view colours & options >