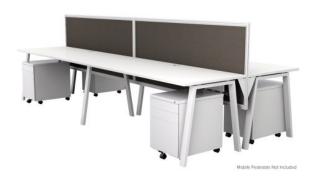

# **Quad 4 Person Office Desk Setting**

## **SIZE (Millimeters)**

4 x 725h x 1500w x 750d Dallas Straight Desks

2 x 825h x 1500w Pinnable Screens

#### **COLOURS**

Quad Straight Desktop is available in a wide range of made to order commercial board colours. The desk frame is stocked in Satin Black or White.

\*Mobile Pedestals shown are not included in price.

# **FEATURES**

Plenty of space for 4
60mm x 30mm legs
800h x 1500w screens
Satin White or Satin Black leg finish
Range of screen fabrics available
Choice of Commercial EO desktop finishes available
Streamed and efficient workspace