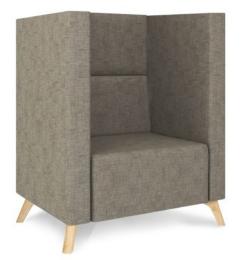

#### **SIZE (Millimeters)**

1270H X 950W X 710D - Single (Medium Back) 1670H X 950W X 710D - Single (High Back)

## **FEATURES**

Commercial grade high-density foam able to withstand heavy traffic Strong timber frame reinforces the base Powder-coated steel legs ensure durability Noise-reducing acoustic qualities helps minimise distractions Quell offered in??Single or Double Lounge Chair Options Medium and High Back lounge choices are available