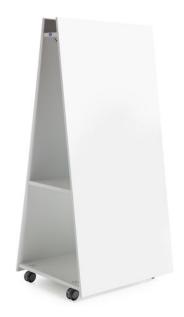

### **SPECIFICATIONS**

| Specification   | Details                                  |
|-----------------|------------------------------------------|
| Dimensions (mm) | 1860h x 900w x 735d                      |
|                 | Dual-sided Magnetic board                |
| Materials       | Two Shelves for storage                  |
|                 | E0 melamine                              |
| Mobility        | Heavy-duty locking castors               |
| Colours         | Available in a Polar White board colours |

### **FEATURES**

Features a unique minimalist triangular design with dual magnetic whiteboards Includes middle and bottom shelves for convenient classroom storage Constructed with eco-friendly E0 board for improved classroom air quality Equipped with heavy-duty locking castors for easy mobility and stable use Backed by a 10-year warranty, ensuring long-term reliability