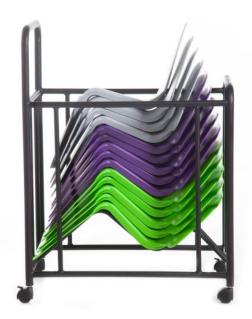

# SIZE (Millimeters)

Trolley size overall: 290H x 360W x 600D Includes 14 Zen Rests

#### **COLOURS**

Black powder-coated steel frame with heavy-duty lockable castors. Zen Rests are stocked in Opal Light Blue, Juice Green, Oyster Grey, Capri Blue, and Purple Moon, as shown.

## **FEATURES**

Zen Rest Trolley fits 14 Zen Rests Lightweight making it easy to move Non-slip top and base Unique design Available in vibrant colours

Contact your local BFX Consultant, click here or scan to view colours & options >