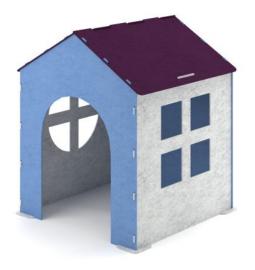

# **AudioArt Cubby House**

### COLOURS

Available in a selection of 9mm board colour schemes; 1. Light Blue / Grey Marle, 2. Charcoal / Orange, 3. Amethyst / Grey Marle, 4. Kiwi / Bronze Marle, 5. Yellow / Charcoal.

## FEATURES

Key-lock system of pre-cut panels?? 9mm thick polyester fibreboard Great freestanding Cubby for classroom reading nooks, story time or library displays Cubby height and cut outs specifically designed to ensure teacher visibility at all times Offered as standard in a five (5) colour schemes to complement learning spaces and available made to order in a wide range of 9mm panel colours Pinnable, lightweight and easy to move Comes flat packed ready to assemble with easy-to-follow instructions BFX AudioArt Cubby House range includes Castle, Rocket, House, Troopie Truck and Submarine??