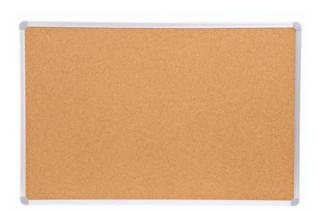

# **Core Wall Mounted Corkboard**

#### **COLOURS**

Composite Corkboard Surface fitted??with an Aluminium Frame.

## **FEATURES**

Composite corkboard
Aluminium frame with galvanised steel backing
Concealed corner fixings
Suitable for pins or stickers - pins included
Low-density fibreboard core (LDF)

Contact your local BFX Consultant, click here or scan to view colours & options >