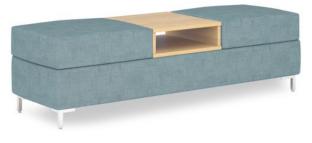

## **Venture Ottoman Plus Coffee Table**

## **SPECIFICATIONS**

| Specification | Details                                                           |
|---------------|-------------------------------------------------------------------|
| Dimensions    | 450h X 1600w X 500d                                               |
|               | 500 x 500 coffee table                                            |
| Colours       | Upholstered in a selection of made-to-order fabrics and board     |
|               | colours, please contact a BFX Sales Consultant for expert advice. |

## **FEATURES**

Retro-inspired design adds a stylish touch to any space Convenient 2-seat and coffee table combination for versatile use Strong plywood structure reinforces the base for stability High-resilience (HR) foam enhances seating comfort and durability