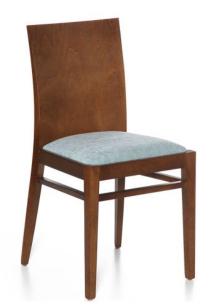

## **Vela Visitor Chair**

## **SPECIFICATIONS**

| Specification   | Details                                                                                         |
|-----------------|-------------------------------------------------------------------------------------------------|
| Dimensions (mm) | Seat Height - 430                                                                               |
| Frame           | Timber frame                                                                                    |
|                 | Commercial-grade fabric                                                                         |
|                 | Upholstered in a wide range of fabric options. Contact a BFX Consultant to discuss preferences. |

## **FEATURES**

Customisable upholstery with a wide range of made-to-order fabrics Foam-padded seat enhances comfort for extended seating Durable solid timber frame and legs for long-lasting use Ideal for healthcare, hospitality, and commercial settings