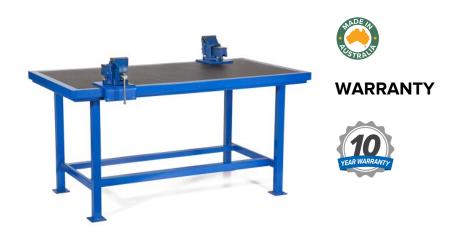

## **Tafe 60 Metal Work Bench**

SKU: TFM

Australia's BEER Provider Furniture Provider Statistics and statistics

## **SPECIFICATIONS**

SIZE (Millimetres) 850h x 1700w x 900d 50 x 50mm steel legs

OPTIONS

Available with two vices or without as shown.?? Hardwood top with iron angle powdercoated frame.

CERTIFICATIONS

## FEATURES

Ideal for TAFE, High School or other workshop environments Reinforced with a powder coated heavy duty steel frame Fitted with 2 vices with provision for up to 4 vices Heavy-duty hardboard top with a powder-coated iron edge for increased safety & durability