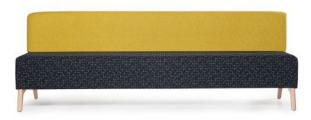

# Swish Triple Seater Lounge Chair

## FEATURES

Innovative education soft seating option for reception areas, libraries and staff rooms Constructed from high-quality foam and with a webb-base for suspension and comfort Able to seat 3 people comfortably, ideal for lounge areas Stylish natural timber splay legs Made to order locally in Australia - choose from a wide range of commercial grade fabric and vinyl finishes