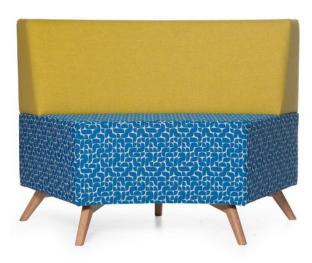

# **Swish In Curve Lounge Chair**

# **SIZE (Millimetres)**

450H x 1150W x 700D (900H Seat Back Height) With Back on the long curved side of the lounge

### **COLOURS**

Upholstered locally in a wide range of commercial grade fabric and vinyls, please contact your local BFX Sales Consultant to discuss your preferences.

### **FEATURES**

Innovative education soft seating option for collaborative zones, libraries, reception areas and staff rooms Create a range of different configurations to suit your classroom???s size and shape Constructed from high-quality foam

Stylish natural timber splay legs

Made to order locally in Australia - choose from a wide range of commercial grade fabric and vinyl finishes
Pair with other Swish Lounges - the range includes Swish Out-Curve Lounge, Swish In-Curve Lounge and Swish
Triple Seater Lounge options