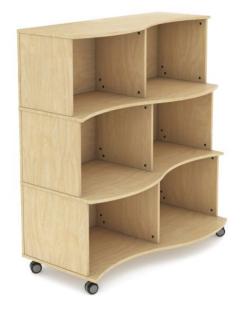

# **Swells Up Mobile Book Display**

# **SPECIFICATIONS**

| Specification      | Details                                                 |
|--------------------|---------------------------------------------------------|
| Dimensions (mm)    | 1340h X 1200w X 600d                                    |
| Mobility           | Heavy-duty lockable castors                             |
| Storage<br>Options | Open compartments/open shelving                         |
| Board Colour       | The book display is made to order in a wide range of E0 |
| Options            | board colours, as shown.??                              |

# **FEATURES**

Wave-inspired design adds a modern and playful touch to learning spaces
Six deep shelves provide ample storage for books, folders, and classroom resources
Locking castors ensure easy mobility and stability when in use
Constructed from E0 board for an environmentally friendly learning environment
Available in a wide range of made-to-order colours to complement any space