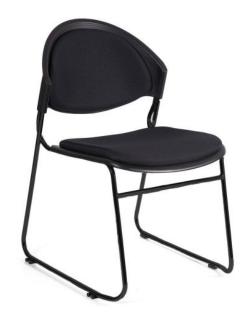

# Strata Sled Base Stacking Chair Upholstered

## **SPECIFICATIONS**

| Specification           | Details                                          |
|-------------------------|--------------------------------------------------|
| Dimensions (mm)         | Seat Height - 450h                               |
|                         | 470w x 450d                                      |
| Stackable Design        | Stacks vertically                                |
| Colours                 | Black chair shell with upholstered seat pad      |
|                         | options: seat-only or seat and backrest in Black |
|                         | fabric, Black vinyl, Custom Fabric and Vinyl, or |
|                         | BFX Exclusive Fabric and Vinyl. ??               |
|                         | Black powder-coated frame with integrated        |
|                         | linking feet attachments.                        |
| Optional Upgrades (sold | Strata Sled Base Chair                           |
| separately)             | Stakka Chair Trolley                             |