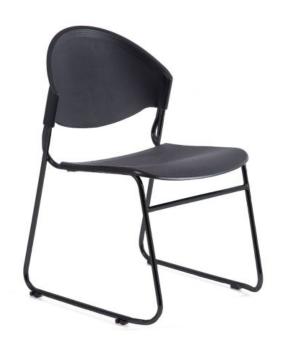

# **Strata Sled Base Stacking Chair**

CERTIFICATIONS

### SPECIFICATIONS

| Specification      | Details                             |
|--------------------|-------------------------------------|
| Dimensions (mm)    | Seat Height - 450h                  |
|                    | 470w x 450d                         |
| Stackability       | Stacks 30x Chairs high vertically   |
| Stacked Dimensions | ??2080h x 570w x 930d - including   |
|                    | 30x Chairs and Trolley              |
| Colours            | Stocked in Black backrest and seat  |
|                    | pan with Black powdercoat sled base |
|                    | frame                               |
| Optional Upgrades  | Strata Sled Base Chair Upholstered  |
| (sold separately)  | Stakka Chair Trolley                |

### **FEATURES**

Sleek and modern design enhances any educational or commercial space Curved back and seat provide ergonomic comfort and support Lightweight and stackable for easy storage and mobility Sled base with an integrated linking mechanism for creating versatile seating arrangements Durable construction supports up to 120kg with a black powder coat frame for longevity