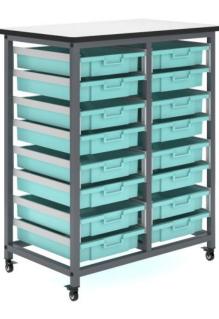

## SPECIFICATIONS

| [              |                                       |
|----------------|---------------------------------------|
| Specification  | Details                               |
| Dimensions     | 960h x 780w x 500d                    |
| (mm)           |                                       |
| Frame Material | Powder-coated steel                   |
| Top Material   | Grey Fleck Melamine                   |
| Tray           | 8 Large, 16 Small or 8 Small and 4    |
| Configurations | Large                                 |
| Tray Colour    | Available in tote tray colour choices |
| Options        | as shown.                             |
| Castors        | Heavy Duty-Lockable                   |
| 22             |                                       |

## FEATURES

Stores, sorts, and organises classroom resources Promotes student collaboration Choice of tray colour options Heavv-dutv lockable castors for mobilitv

Contact your local BFX Consultant, click here or scan to view colours & options >