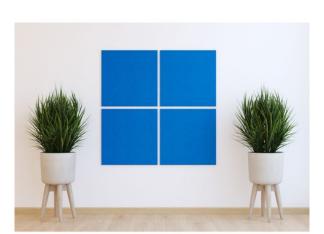

## AudioArt Square Peel and Stick Tile Pack

## **SPECIFICATIONS**

| Specification          | Details                                                                                                                                                                                                                                                                                                                                |
|------------------------|----------------------------------------------------------------------------------------------------------------------------------------------------------------------------------------------------------------------------------------------------------------------------------------------------------------------------------------|
| Dimensions<br>(mm)     | Offered in two pack options;  1. 600h x 600w x 9d square tiles (pack of four)  2. 1200h x 1200w x 9d square tiles (pack of two)                                                                                                                                                                                                        |
| Materials              | Lightweight and fire-resistant  Made from eco-friendly 55% recycled PET plastic  Pinnable tiles                                                                                                                                                                                                                                        |
| Colours                | Pinnable or Velcro-receptive panels are offered in a range of colours. All tile packs are supplied in a single colour.                                                                                                                                                                                                                 |
| Installation<br>Advice | Before installing this product, confirm its suitability for your environment and needs:  1. Compatibility: Must be applied to a solid surface.  2. Surface Preparation: For optimal adhesion, the surface must be flat, dry, and free of imperfections.  3. Application: Remove the adhesive backing and press firmly onto the surface |

Easy Peel and Stick application for quick installation ??

Available in packs of four 600mm tiles or two 1200mm tiles ??

Lightweight, fire-resistant construction for added safety ??

Choose between Pinnable or Velcro Receptive tile panels for versatile use ??