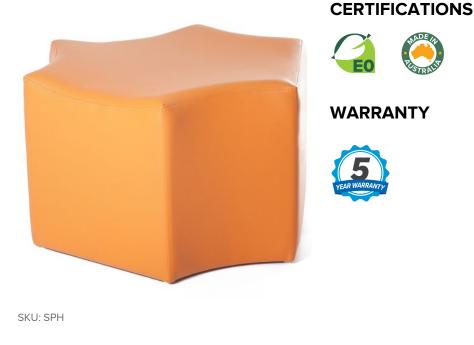

## **Sparkle Hub Ottoman**

## FEATURES

Concave seat provides encompassing comfort Available in made-to-order fabrics and vinyl to suit various styling Unique star shape offers fun & flexible seating Can be connected with round ottomans to create arrangments