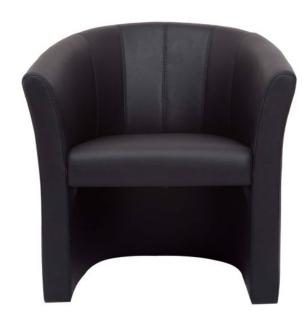

#### **COLOURS**

Upholstered in Black PU Vinyl

??

??

## **FEATURES**

Perfect for an office looking to make a statement with their furniture

Curved back and armrests are sturdy as well as comfortable

Featuring a deep tub seat with a scalloped style back as a unique design feature

Seat and back are constructed from high-density foam, giving superior comfort to the user

Easily imagine this executive tub chair in a modern office setting

Finished in Black PU??

Large flared Arm

Stitching detail in back